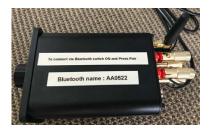

## **SWITCHING ON**

- 1. If not ON, switch on power by turning volume control knob clockwise.
- 2. Press "Pair" button. Blue LED will flash.
- 3. On your Smart phone / Tablet connect to the Bluetooth device named "AA0522"