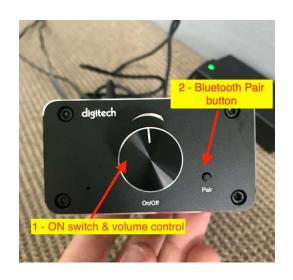

## **SWITCHING ON**

- 1. If not ON, switch on power by turning volume control knob clockwise.
- 2. Press "Pair" button. Blue LED will flash.
- 3. On your Smart phone / Tablet connect to the Bluetooth device named "AA0522"