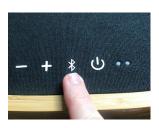

## CONNECTING

- 1. To re-pair, press "Bluetooth" button for 3 seconds.

  Blue LED will flash and voice will say 'ready to pair'
- 2. On your Smart phone / Tablet connect to the Bluetooth device named "Bag of Riddim II"