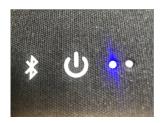

## **SWITCHING ON**

- 1. If not ON, switch on power by pressing power button for 4 seconds.
- 2. It automatically will enter Bluetooth pairing mode (Blue LED will flash and voice will say 'powering on, ready to pair') for the next few minutes.

## CONNECTING

- 1. To re-pair, press "Bluetooth" button for 3 seconds.

  Blue LED will flash and voice will say 'ready to pair'
- 2. On your Smart phone / Tablet connect to the Bluetooth device named "Bag of Riddim II"