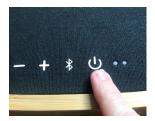

## **SWITCHING ON**

- 1. If not ON, switch on power by pressing power button for 4 seconds.
- 2. It automatically will enter Bluetooth pairing mode (Blue LED will flash and voice will say 'powering on, ready to pair') for the next few minutes.

## CONNECTING

- 1. To re-pair, press "Bluetooth" button for 3 seconds.

  Blue LED will flash and voice will say 'ready to pair'
- 2. On your Smart phone / Tablet connect to the Bluetooth device named "Bag of Riddim II"