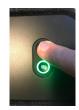

## **SWITCHING ON and CONNECTING**

 If not ON, switch on power by pressing power button for 2 seconds. (Green LED below on/off button will temporarily illuminate)

**NOTE:** The power button is found on the <u>back</u> of the speaker).