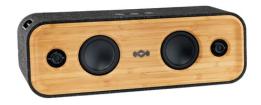

## Instructions to use Marley 'Get Together 2' Bluetooth® speaker



## **SWITCHING ON and CONNECTING**









 If not ON, switch on power by pressing power button for 2 seconds. (Green LED below on/off button will temporarily illuminate)

**NOTE:** The power button is found on the <u>back</u> of the speaker).

- 2. It automatically will enter Bluetooth pairing mode with the Blue LED on the top of the speaker unit flashing for the next few minutes.
- 3. On your Smart phone / Tablet connect to the Bluetooth device named "Get Together 2"

Note: You will need to do this each time you use the system.

## **SWITCHING OFF**



Your welcome, to switch the power off if you would like to conserve power. However, you don't need to do anything and can just leave the unit as is, ready for the next person.

1. Switch OFF power by pressing power button for 2 seconds.