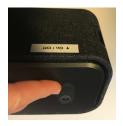

## **SWITCHING ON and CONNECTING**

 If not ON, switch on power by pressing power button for 2 seconds. (Green LED below on/off button will temporarily illuminate)

**NOTE:** The power button is found on the <u>back</u> of the speaker).

## **SWITCHING OFF**

Your welcome, to switch the power off if you would like to conserve power. However, you don't need to do anything and can just leave the unit as is, ready for the next person.

1. Switch OFF power by pressing power button for 2 seconds. (The power button is found on the <u>back</u> of the speaker).