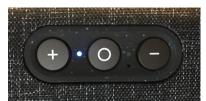

## **SWITCHING ON and CONNECTING**

 If not ON, switch on power by pressing power button for 2 seconds. (Green LED below on/off button will temporarily illuminate)

**NOTE:** The power button is found on the <u>back</u> of the speaker).

- 2. It automatically will enter Bluetooth pairing mode with the Blue LED on the top of the speaker unit flashing for the next few minutes.
- 3. On your Smart phone / Tablet connect to the Bluetooth device named "Get Together 2"