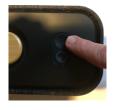

## **SWITCHING ON and CONNECTING**

 If not ON, switch on power by pressing power button for 2 seconds. (Green LED below on/off button will temporarily illuminate)

**NOTE:** The power button is found on the <u>back</u> of the speaker).

## **SWITCHING OFF**

Your welcome, to switch the power off if you would like to conserve power. However, you don't need to do anything and can just leave the unit as is, ready for the next person.

1. Switch OFF power by pressing power button for 2 seconds. (The power button is found on the <u>back</u> of the speaker).